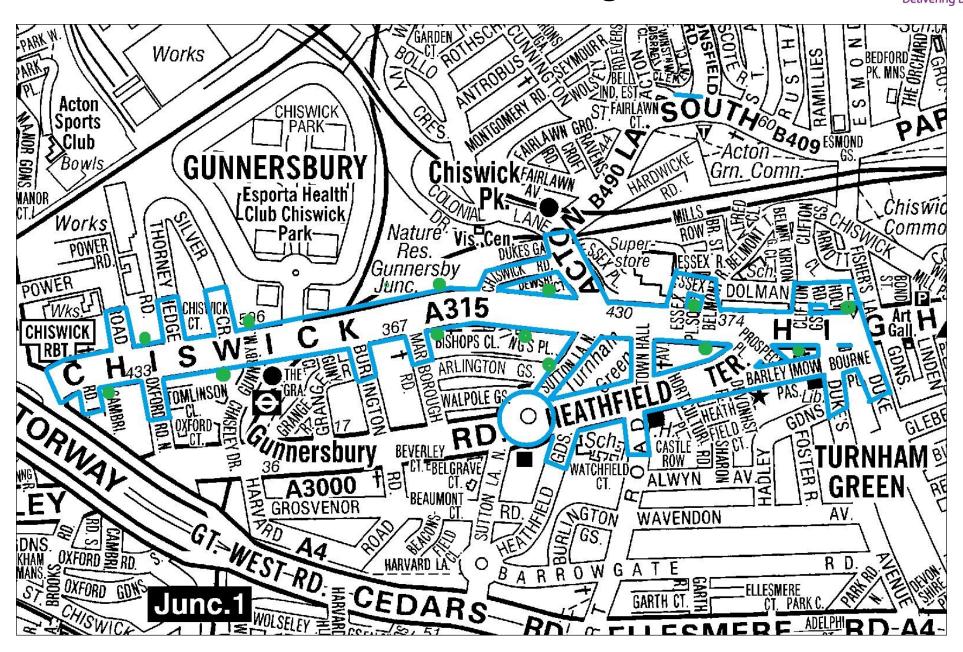

## **Route: Chiswick West High Street**

| Ward          | Route                                                            | Week 1 & 2 |
|---------------|------------------------------------------------------------------|------------|
| Turnham Green | Chiswick High Road:<br>From Chiswick Roundabout to Duke Road     | Daily      |
| Turnham Green | Power Road: First 10 Meters                                      | Daily      |
| Turnham Green | Oxford Road North: First 10 Meters                               | Daily      |
| Turnham Green | Thorney Hedge Road: First 10 Meters                              | Daily      |
| Turnham Green | Silver Crescent: First 10 Meters                                 | Daily      |
| Turnham Green | Burlington Road: First 10 Meters                                 | Daily      |
| Turnham Green | Marlborough Road: First 10 Meters                                | Daily      |
| Turnham Green | Chiswick Road                                                    | Daily      |
| Turnham Green | Acton Lane to Colonial Lane                                      | Daily      |
| Turnham Green | Sutton Lane North to Heathfield Terrace                          | Daily      |
| Turnham Green | Heathfield Terrace: From Sutton Lane North to Chiswick High Road | Daily      |
| Turnham Green | Town Hall Avenue                                                 | Daily      |
| Turnham Green | Barley Mow Passage                                               | Daily      |
| Turnham Green | Essex Place Square                                               | Daily      |
| Turnham Green | Belmont Road: First 10 Meters                                    |            |
| Turnham Green | Prospect Place                                                   |            |
| Turnham Green | Clifon Gardens                                                   | Daily      |
| Turnham Green | Fishers Lane to Dolman Road                                      | Daily      |
| Turnham Green | Bourne Place                                                     | Daily      |
| Turnham Green | Duke's Avenue: First 10 Meters                                   | Daily      |

## **Route: Chiswick West High Street**